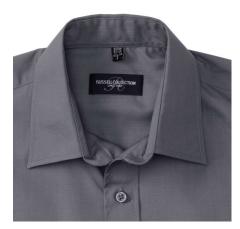

# RUSSELL POLYCOTTON EASY CARE POPLIN MEN'S LONG SLEEVE SHIRT

#### **Basic informations**

Size: 2XL Length: 56 Width: 37 Height: 19

Color: Dark grey

Size: 2XL

### **Specification**

RUSSELL men's long sleeve shirt POLYCOTTON EASY CARE POPLIN. Elegant and versatile material. Classic, two buttons on cuff.35% Poplin cotton / 65% polyester, 110/105 g / m2. Laundry at 50 degrees. EASY CARE -dry quickly , easy to iron white XS Con-Gry 2XL