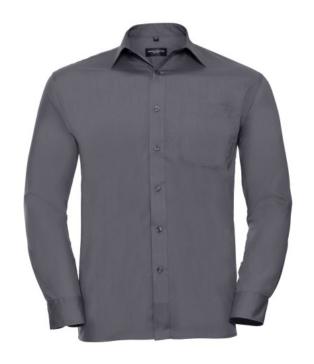

# RUSSELL POLYCOTTON EASY CARE POPLIN MEN'S LONG SLEEVE SHIRT

#### **Basic informations**

Size: 2XL Length: 56 Width: 37 Height: 19

Color: Dark grey

Size: 2XL

### **Specification**

RUSSELL men's long sleeve shirt POLYCOTTON EASY CARE POPLIN. Elegant and versatile material. Classic, two buttons on cuff.35% Poplin cotton / 65% polyester, 110/105 g / m2. Laundry at 50 degrees. EASY CARE -dry quickly , easy to iron white XS Con-Gry 2XL